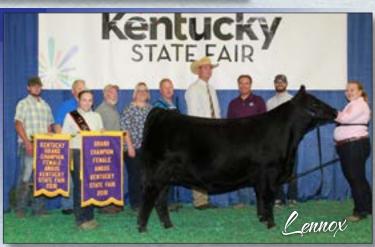

Kelly, Missy & Kalli Flanders 75 Shipp Road Buffalo, KY 42716 (270) 528-6272 Kelly (270) 766-8170 Kalli



## **Donor Females:**

- FCF Proven Queen 615
- FCF Proven Queen 717
- FCF Proven Queen 848
- FCF SCC Phyllis 825
- FCF Proven Queen 510

## **Al Sires:**

- · Insight
- · Rainfall
- Growth Fund
- Alpha
- · Cadillac Ranch

## Embryos by:

- · Alpha
- Growth Fund
- Primo
- · 24 Karat



Things are definitely changing at R & K Angus. Kalli aged out of the junior association with many wonderful memories and experiences. We are now looking forward to providing heifers and bulls to our customers from some of our successful donor females and A.I. sires. We hope you give us a call or come by for a visit!

It's been a great year at R&K!



Visitors Always Welcome!